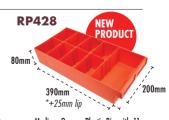

# **RP240** 215mm 410mm

X-Large Plastic Bin. 3 Adjustable Compartments Dividers RP240/D sold separately

Medium Orange Plastic Bin with 11 Adjustable Dividers