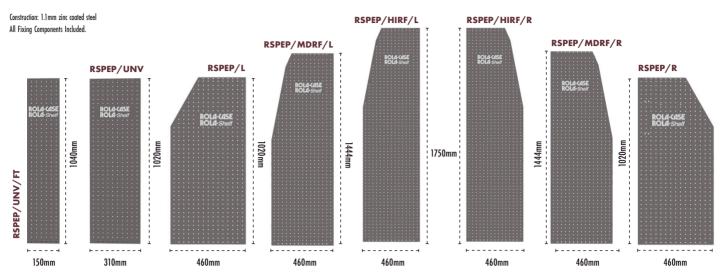

# **END PANEL & ACCESSORIES**

Our perforated end barrier is compatible with our RolaShelf range, fixing on to the shelving end. Perfect for utilizing the small spaces between shelving and rear or sliding door to hold your accessories.