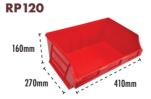

# **RP60** 165mr 270mm 205mm

Medium Plastic Bin 1 Compartment

**RP200** 

Large Plastic Bin. 2 Adjustable Compartments Dividers RP120/D sold separately