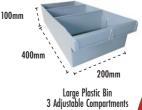

Water Bottle Holder. Comes with 10L bottle, extendable tap with 3 meters of flexible hose & accessories for plumbing

**RP400X100** 

# **HAND CLEANER & SOAP**





Hygienic anti-bacterial foaming soap dispenser for skin cleansing. Comes with Soap.

# **RP25** 220mm 130mm

Small Plastic Bin 1 Compartment

**RP100** 

# **RP60** 165mr 270mm 205mm

Medium Plastic Bin 1 Compartment

**RP200** 



Large Plastic Bin. 2 Adjustable Compartments Dividers RP120/D sold separately

# **RP240** 215mm 410mm

X-Large Plastic Bin. 3 Adjustable Compartments Dividers RP240/D sold separately



Medium Orange Plastic Bin with 11 Adjustable Dividers

# 100mm 300n

Small Plastic Bin 3 Adjustable Compartments



3 Adjustable Compartments

# 400 100mn

Large Plastic Bin 3 Adjustable Compartments

## RP400X200