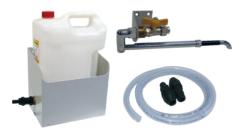

# RSPEP/WBH

Water Bottle Holder. Comes with 10L bottle, extendable tap with 3 meters of flexible hose & accessories for plumbing

**RP400X100** 