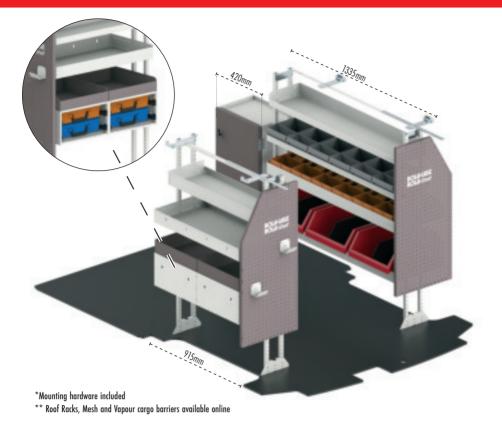

www.rolacase.com

Full Shelving Package

#RSSWBEL

### **ELECTRICAL PACKAGE**

| D   | Driver's Side  |                                   |  |
|-----|----------------|-----------------------------------|--|
| Qty | Code           | Description                       |  |
| 1   | RSSFR/HD/80/X  | Heavy Duty Start Frame            |  |
| 1   | RSEFR/HD/80/X  | Heavy Duty Extension Frame        |  |
| 2   | RSSHL/84       | Mid Mount Shelf                   |  |
| 4   | RP60           | Medium Red Plastic Bin            |  |
| 1   | RSSHL/85       | Low Mount Shelf                   |  |
| 4   | RP200          | Medium Grey Plastic Bin + Divider |  |
| 2   | RSSHL/86       | Floor Mount Shelf                 |  |
| 2   | RP240          | Large Red Plastic Bin             |  |
| 2   | RSCDH/81       | Cable Drum Holder                 |  |
| 1   | RSFLE + RS840A | Floor Mount Enclosure             |  |
| 1   | RSPEP/R        | Right End Panel                   |  |

| 1 | RSSFR/HD/80/X | Heavy Duty Start Fran |
|---|---------------|-----------------------|
| 1 | RSSHL/84      | Mid Mount Shelf       |
| 1 | RSSHL/85      | Low Mount Shelf       |
| 1 | RCSK2/C       | 3 Drawer Cabinet Kit  |
| 1 | RCSK3/C       | 2 Drawer Cabinet Kit  |
| 2 | RSBAR/80      | 8 Series Support Bar  |
| 1 | RSPEP/L       | Left End Panel        |
| 2 | RSPEP/HK      | End Panel Hooks       |