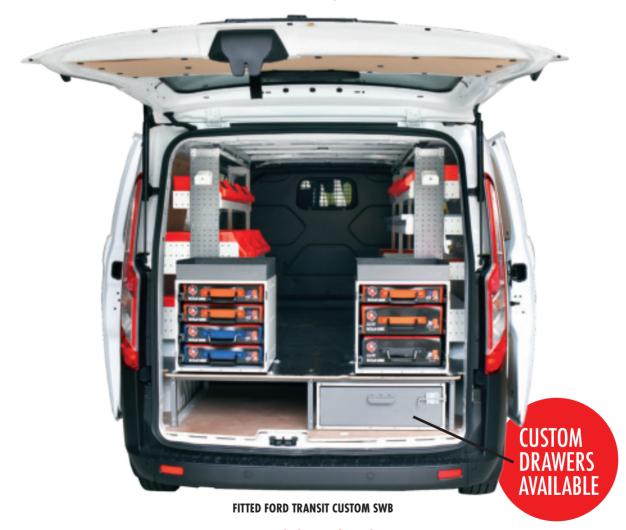

### For Vehicles:



0 0



Ford Transit Custom SWB



Renault Trafic SWB



Mitsubishi Express SWB



\*Hyundai Crew will only need the drivers and passengers side bay of shelving, not the front drivers bay

**VW Transporter SWB** 



Mercedes Benz Vito SWB



LDV V80 SWB LOW ROOF



LDV G10

\*When ordering, please supply the year, make, and model of your vehicle



For more vehicle-specific packages, please go online to www.rolacase.com

# LOW/MID ROOF SWB VANS



# **BASIC PACKAGE**

## Driver's Side

### Qty Code Description Heavy Duty Start Frame 1 RSSFR/HD/80/X 1 RSEFR/HD/80/X Heavy Duty Extension Frame 4 RSSHL/85 Low Mount Shelf 4 RSSHL/86 Floor Mount Shelf Right End Panel 1 RSPEP/R

| 1 | RSSFR/HD/80/X | Heavy Duty Start Frame |
|---|---------------|------------------------|
| 2 | RSSHL/85      | Low Mount Shelf        |
| 2 | RSSHL/86      | Floor Mount Shelf      |
| 1 | RSPEP/L       | Left End Panel         |

Full Shelving Package

#RSSWBBA



\*\*Roof Racks, Mesh and Vapour cargo barriers available online

Full Shelving Package #RSSWBGE

### **GENERAL PACKAGE**

| Qty | Code          | Description                          |
|-----|-----