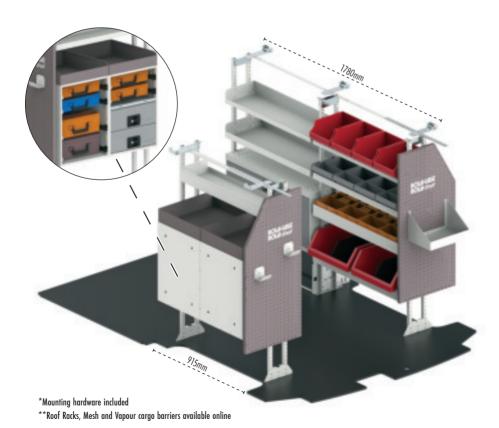

Full Shelving Package

#RSSWBBA

\*\*Roof Racks, Mesh and Vapour cargo barriers available online

Full Shelving Package #RSSWBGE

### **GENERAL PACKAGE**

| Qty | Code          | Description                          |
|-----|---------------|--------------------------------------|
| 1   | RSSFR/HD/80/X | Heavy Duty Start Frame               |
| 1   | RSEFR/HD/80/X | Heavy Duty Extension Frame           |
| 2   | RSSHL/85      | Low Mount Shelf                      |
| 8   | RP100         | Small Grey Plastic Bin               |
| 3   | RSSHL/86      | Floor Mount Shelf                    |
| 2   | RP240         | Large Red Plastic Bin                |
| 1   | RSSHL/89      | Floor Mount Shelf                    |
| 4   | RP428         | Medium Orange Plastic Bin + Dividers |
| 1   | RSLBX/82      | 8 Series Lockable Box                |
| 1   | RSPEP/R       | Right End Panel                      |

### Passenger's Side

| 1 | RSSFR/HD/80/X | Heavy Duty Start Frame |
|---|---------------|------------------------|
| 1 | RSSHL/85      | Low Mount Shelf        |
| 1 | RSSHL/86      | Floor Mount Shelf      |
| 1 | RCSK6/C       | 4 Drawer Cabinet Kit   |
| 1 | RCSK7/C       | 3 Drawer Cabinet Kit   |
| 2 | RSBAR/80      | 8 Series Support Bar   |
| 1 | RSPEP/L       | Left End Panel         |
| 2 | RSPEP/HK      | End Panel Hooks        |