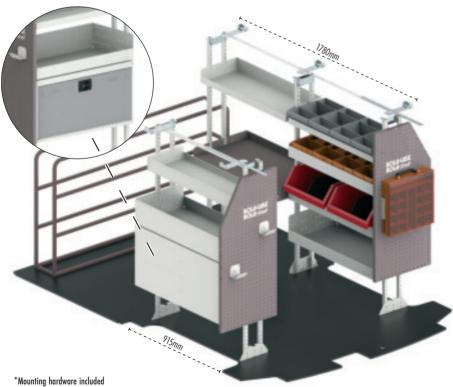

# LOW/MID ROOF SWB VANS

Full Shelving Package

#RSSWBHV

# **HVAC PACKAGE**

| Driver's Side |                |                                     |
|---------------|----------------|-------------------------------------|
| Qty Code      |                | Description                         |
| 1             | RSSFR/HD/120/X | Heavy Duty Start Frame              |
| 2             | RSSHL/125      | Low Mount Shelf                     |
| 6             | RP200          | Medium Grey Plastic Bin + Dividers  |
| 1             | RSSHL/129      | Floor Mount Shelf                   |
| 6             | RP428          | Medium Orange Plastic Bin + Divider |
| 1             | RSSHL/126      | Floor Mount Shelf                   |
| 3             | RP240          | Large Red Bin                       |
| 1             | RSPEP/R        | Right End Panel                     |
| 1             | RSGAC/42       | Vented Gas Cabinet                  |
|               |                |                                     |

| Passenger's Side |               |                        |
|------------------|---------------|------------------------|
| 1                | RSSFR/HD/80/X | Heavy Duty Start Frame |
| 1                | RSSHL/85      | Mid Mount Shelf        |
| 1                | RSSHL/89      | Floor Mount Shelf      |
| 2                | RCC/TT/40     | Cabinet Tray           |
| 2                | RCSK1/C       | 2 Drawer Cabinet Kit   |
| 2                | RSBAR/80      | 8 Series Support Bar   |
| 1                | RSPEP/L       | Left End Panel         |
| 2                | RSPEP/HK      | End Panel Hooks        |