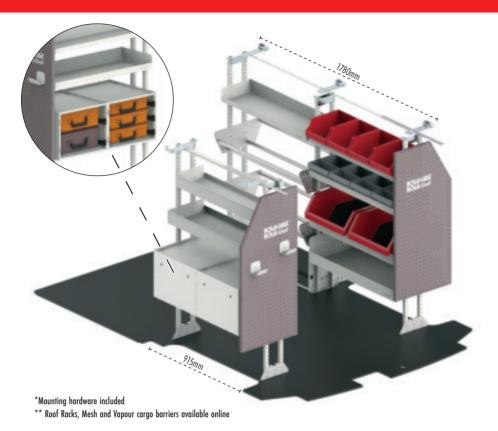

|
| 2   | RP240         | Large Red Plastic Bin                |
| 1   | RSSHL/89      | Floor Mount Shelf                    |
| 4   | RP428         | Medium Orange Plastic Bin + Dividers |
| 1   | RSLBX/82      | 8 Series Lockable Box                |
| 1   | RSPEP/R       | Right End Panel                      |

### Passenger's Side

| 1 | RSSFR/HD/80/X | Heavy Duty Start Frame |
|---|---------------|------------------------|
| 1 | RSSHL/85      | Low Mount Shelf        |
| 1 | RSSHL/86      | Floor Mount Shelf      |
| 1 | RCSK6/C       | 4 Drawer Cabinet Kit   |
| 1 | RCSK7/C       | 3 Drawer Cabinet Kit   |
| 2 | RSBAR/80      | 8 Series Support Bar   |
| 1 | RSPEP/L       | Left End Panel         |
| 2 | RSPEP/HK      | End Panel Hooks        |

www.rolacase.com



Full Shelving Package

#RSSWBEL

### **ELECTRICAL PACKAGE**

| D   | Driver's Side  |                                   |  |
|-----|----------------|-----------------------------------|--|
| Qty | Code           | Description                       |  |
| 1   | RSSFR/HD/80/X  | Heavy Duty Start Frame            |  |
| 1   | RSEFR/HD/80/X  | Heavy Duty Extension Frame        |  |
| 2   | RSSHL/84       | Mid Mount Shelf                   |  |
| 4   | RP60           | Medium Red Plastic Bin            |  |
| 1   | RSSHL/85       | Low Mount Shelf                   |  |
| 4   | RP200          | Medium Grey Plastic Bin + Divider |  |
| 2   | RSSHL/86       | Floor Mount Shelf                 |  |
| 2   | RP240          | Large Red Plastic Bin             |  |
| 2   | RSCDH/81       | Cable Dr