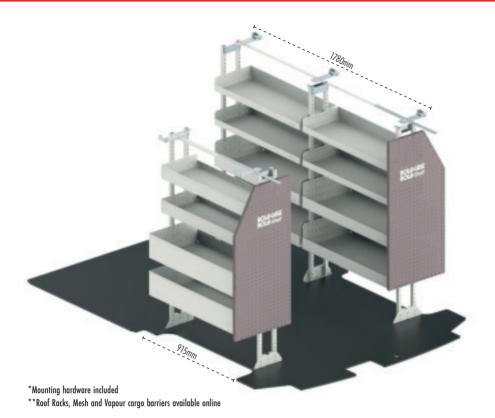

Full Shelving Package

#RSSWBBA

\*\*Roof Racks, Mesh and Vapour cargo barriers available online

Full Shelving Package #RSSWBGE