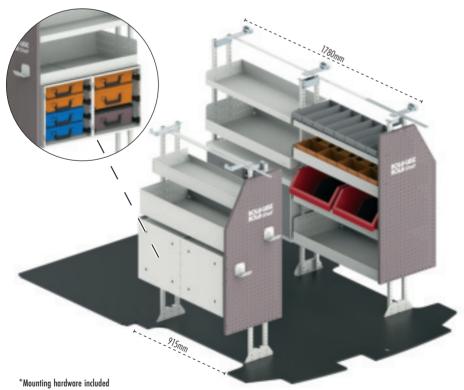

f shelving, not the front drivers bay

**VW Transporter SWB** 



Mercedes Benz Vito SWB



LDV V80 SWB LOW ROOF



LDV G10

\*When ordering, please supply the year, make, and model of your vehicle



For more vehicle-specific packages, please go online to www.rolacase.com

# LOW/MID ROOF SWB VANS



# **BASIC PACKAGE**

## Driver's Side

### Qty Code Description Heavy Duty Start Frame 1 RSSFR/HD/80/X 1 RSEFR/HD/80/X Heavy Duty Extension Frame 4 RSSHL/85 Low Mount Shelf 4 RSSHL/86 Floor Mount Shelf Right End Panel 1 RSPEP/R

| 1 | RSSFR/HD/80/X | Heavy Duty Start Frame |
|---|---------------|------------------------|
| 2 | RSSHL/85      | Low Mount Shelf        |
| 2 | RSSHL/86      | Floor Mount Shelf      |
| 1 | RSPEP/L       | Left End Panel         |

Full Shelving Package

#RSSWBBA



\*\*Roof Racks, Mesh and Vapour cargo barriers available online

Full Shelving Package #RSSWBGE

### **GENERAL PACKAGE**

| Qty | Code          | Description                          |
|-----|---------------|--------------------------------------|
| 1   | RSSFR/HD/80/X | Heavy Duty Start Frame               |
| 1   | RSEFR/HD/80/X | Heavy Duty Extension Frame           |
| 2   | RSSHL/85      | Low Mount Shelf                      |
| 8   | RP100         | Small Grey Plastic Bin               |
| 3   | RSSHL/86      | Floor Mount Shelf                    |
| 2   | RP240         | Large Red Plastic Bin                |
| 1   | RSSHL/89      | Floor Mount Shelf                    |
| 4   | RP428         | Medium Orange Plastic Bin + Dividers |
| 1   | RSLBX/82      | 8 Series Lockable Box